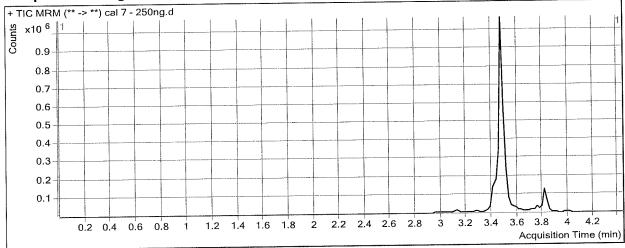

| 1.2293                                    | 102.9127                                                |
|       | 3.426<br>3.473 | 3.426 148318<br>3.473 691774 | 3.426 148318 67685<br>3.473 691774 672347 | 3.426 148318 67685 2.1913<br>3.473 691774 672347 1.0289 |

A

Batch Data Path

I:\Instrument Data\CDA\Instrument 1 LCMSMS\2018 data\060418 25-26\QuantResults\cann scree

Analysis Time6/5/2018 9:18 AMAnalyst NameanordReport Time6/6/2018 9:35 AMReporter NameISP ToxLast Calib Update6/5/2018 9:18 AMBatch StateProcessed

**Analysis Info** 

 Acq Time
 2018-06-04 13:32
 Data File
 cal 7 - 250ng.d

 Sample Type
 Calibration
 Sample Name
 cal 7 - 250ng

 Dilution
 1
 Acq Method
 Screen THC 8-2017.m

Position P1-G1 Sample Info

Inj Vol -1 Comment AM 26 Cannabinoid screen



| Results  |             |          |           |            |            |
|----------|-------------|----------|-----------|------------|------------|
| Compound | RT          | Response | ISTD Resp | Resp Ratio | Final Conc |
| THC-COOH | 3.426       | 341205   | 60639     | 5.6269     | 251.9861   |
|          | 3.473       | 1721477  | 684803    | 2.5138     | 249.1465   |
| THC-OH   | <del></del> |          | 51185     | 2,9693     | 247,2793   |
| THC      | 3.820       | 151983   | 21102     | 2.5053     | 217.2733   |