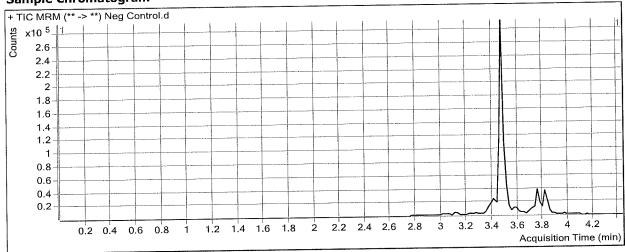

n +/- 2% or +/-.100 min whichever is greater of the average retention time of the calibrators.
- 🖄 4. Did all QCs pass for each analyte? Y/N
- 🖾 5. Central File Packet to include: LIMS Worklist, Method Checklist, Calibration and Control Reports

**COMMENTS:** 

Batch Data Path I:\Instrument Data\CDA\Instrument 1 LCMSMS\2018 data\060418 25-26\QuantResults\cann scree

Analysis Time 6/5/2018 9:18 AM Analyst Name anord
Report Time 6/6/2018 9:35 AM Reporter Name ISP Tox
Last Calib Update 6/5/2018 9:18 AM Batch State Processed

**Analysis Info** 

Acq Time2018-06-04 13:26Data FileNeg Control.dSample TypeSampleSample NameNeg ControlDilution1Acq MethodScreen THC 8-2017.m

Position P1-a2 Sample Info

Inj Vol -1 Comment AM 26 Cannabinoid screen negative blood lot 17J20718

#### Sample Chromatogram



Batch Data Path

I:\Instrument Data\CDA\Instrument 1 LCMSMS\2018 data\060418 25-26\QuantResults\cann scree

Analysis Time6/5/2018 9:18 AMAnalyst NameanordReport Time6/6/2018 9:35 AMReporter NameISP ToxLast Calib Update6/5/2018 9:18 AMBatch StateProcessed

**Analysis Info** 

 Acq Time
 2018-06-04 13:46
 Data File
 QC 10 ng.d

 Sample Type
 QC
 Sample Name
 QC 10 ng

**Dilution** 1 **Acq Method** Screen THC 8-2017.m

Position P1-H1 Sample Info

Inj Vol -1 Comment AM 26 Cannabinoid screen

#### Sample Chromatogram



| Results  |              |          |           |            |            |
|----------|--------------|----------|-----------|------------|------------|
| Compound | RT           | Response | ISTD Resp | Resp Ratio | Final Conc |
| THC-COOH | 3.426        | 15888    | 65185