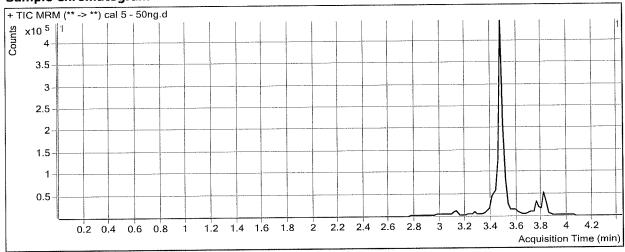

sp Ratio | Final Conc |
| THC-COOH | 3.426 | 33112    | 56987     | 0.5810     | 26.7907    |
| THC-OH   | 3.473 | 156475   | 616015    | 0.2540     | 25.3764    |
| THC      | 3.820 | 13928    | 47818     | 0.2913     | 25.0828    |

Batch Data Path

I:\Instrument Data\CDA\Instrument 1 LCMSMS\2018 data\060418 25-26\QuantResults\cann scree

Analysis Time Report Time 6/5/2018 9:18 AM 6/6/2018 9:35 AM **Analyst Name** anord **Reporter Name** ISP Tox

Last Calib Update

6/5/2018 9:18 AM

Batch State Processed

**Analysis Info** 

Acq Time Sample Type 2018-06-04 13:06 Calibration

Data File Sample Name

cal 5 - 50ng.d cal 5 - 50ng

Dilution 1

Position P1-F1

Acq Method

Screen THC 8-2017.m

Position Inj Vol P1-E1 -1 Sample Info Comment

AM 26 Cannabinoid screen

#### **Sample Chromatogram**



| Results  |       |          |           |            |            |
|----------|-------|----------|-----------|------------|------------|
| Compound | RT    | Response | ISTD Resp | Resp Ratio | Final Conc |
| THC-COOH | 3.426 | 70880    | 68044     | 1.0417     | 47.3493    |
| THC-OH   | 3.473 | 312594   | 643320    | 0.4859     | 48.3391    |
| THC      | 3.820 | 31328    | 53046     | 0.5906     | 49.9162    |

H

Batch Data Path I:\Instrument Data\CDA\Instrument 1 LCMSMS\2018 data\060418 25-26\QuantResults\cann scree

Analysis Time6/5/2018 9:18 AMAnalyst NameanordReport Time6/6/2018 9:35 AMReporter NameISP ToxLast Calib Update6/5/2018 9:18 AMBatch StateProcessed

**Analysis Info** 

 Acq Time
 2018-06-04 13:13
 Data File
 cal 6 - 100ng.d

 Sample Type
 Calibration
 Sample Name
 ca