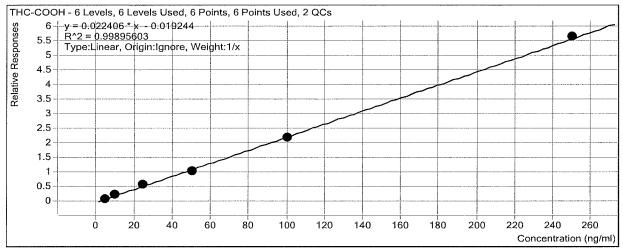

|            |            |
|----------|--------------|----------|-----------|------------|------------|
| Compound | RT           | Response | ISTD Resp | Resp Ratio | Final Conc |
| THC-COOH | 3.426        | 15888    | 65185     | 0.2437     | 11.7371    |
| THC-OH   | 3,473        | 57577    | 593713    | 0.0970     | 9.8266     |
|          | <del>-</del> | 6137     | 54422     | 0.1128     | 10.2713    |
| THC      | 3.820        | 0137     | 31122     | 012120     |            |



ISP cann screen report 2017.xlsx

# ISP Forensics Calibration Curve Report

Batch Data Path I:\Instrument Data\CDA\Instrument 1 LCMSMS\2018 data\060418 25-26\QuantResults\cann

screen.batch.bin

Last Calib Update 6/5/2018 9:18 AM Analyst Name ISP TOX

Target CompoundTHC-COOHInternal StandardTHC-COOH-d9



| Sample        | Level | Enabled   | Exp Conc | Final Conc | Accuracy |
|---------------|-------|-----------|----------|------------|----------|
| cal 1 - 3ng   | 1     |           | 3        | 2.8        | 92.2     |
| cal 2 - 5ng   | 2     | $\square$ | 5        | 4.7        | 93.0     |
| cal 3 - 10ng  | 3     | $\square$ | 10       | 10.6       | 105.7    |
| QC 10 ng      | 3     | $\square$ | 10       | 11.7       | 117.4    |
| cal 4 - 25ng  | 4     | $\square$ | 25       | 26.8       | 107.2    |
| cal 5 - 50ng  | 5     | $\square$ | 50       | 47.3       | 94.7     |
| cal 6 - 100ng | 6     | $\square$ | 100      | 98.7       | 98.7     |
| cal 7 - 250ng | 7     | $\square$ | 250      | 252.0      | 100.8    |



# ISP Forensics Calibration Curve Report

Batch Data Path I:\Inst