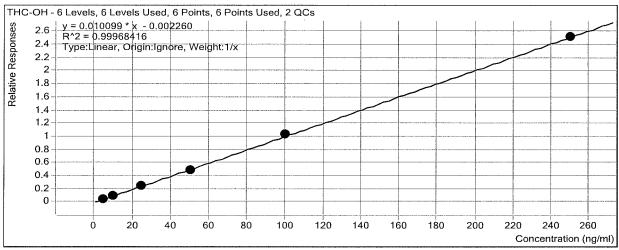

8        | 92.2     |
| cal 2 - 5ng   | 2     | $\square$ | 5        | 4.7        | 93.0     |
| cal 3 - 10ng  | 3     | $\square$ | 10       | 10.6       | 105.7    |
| QC 10 ng      | 3     | $\square$ | 10       | 11.7       | 117.4    |
| cal 4 - 25ng  | 4     | $\square$ | 25       | 26.8       | 107.2    |
| cal 5 - 50ng  | 5     | $\square$ | 50       | 47.3       | 94.7     |
| cal 6 - 100ng | 6     | $\square$ | 100      | 98.7       | 98.7     |
| cal 7 - 250ng | 7     | $\square$ | 250      | 252.0      | 100.8    |



# ISP Forensics Calibration Curve Report

Batch Data Path I:\Instrument Data\CDA\Instrument 1 LCMSMS\2018 data\060418 25-26\QuantResults\cann

screen.batch.bin

Last Calib Update6/5/2018 9:18 AMAnalyst NameISP TOX

Target CompoundTHC-OHInternal StandardTHC-OH-d3



| Sample        | Level | Enabled   | Exp Conc | Final Conc | Accuracy |
|---------------|-------|-----------|----------|------------|----------|
| cal 1 - 3ng   | 1     | $\square$ | 3        | 3.0        | 101.2    |
| cal 2 - 5ng   | 2     | $\square$ | 5        | 5.0        | 99.5     |
| cal 3 - 10ng  | 3     | $\square$ | 10       | 10.1       | 100.6    |
| QC 10 ng      | 3     | $\square$ | 10       | 9.8        | 98.3     |
| cal 4 - 25ng  | 4     | $\square$ | 25       | 25.4       | 101.5    |
| cal 5 - 50ng  | 5     | $\square$ | 50       | 48.3       | 96.7     |
| cal 6 - 100ng | 6     | ☑         | 100      | 102.1      | 102.1    |
| cal 7 - 250ng | 7     | $\square$ | 250      | 249.1      | 99.7     |



# **ISP Forensics Calibration Curve Report**

Batch Data Path I:\