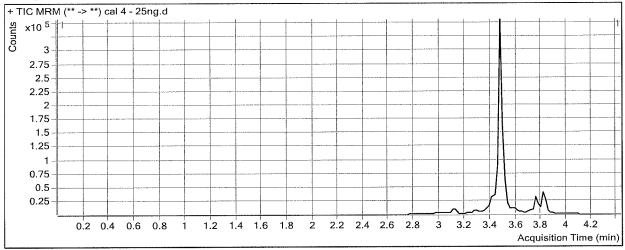

l Conc |
|----------|-------|----------|-----------|------------|------------|
| THC-COOH | 3.426 | 13416    | 61674     | 0.2175     | 10.5674    |
| THC-OH   | 3.473 | 63278    | 637139    | 0.0993     | 10.0582    |
| THC      | 3.820 | 5652     | 52680     | 0.1073     | 9.8169     |

Batch Data Path

I:\Instrument Data\CDA\Instrument 1 LCMSMS\2018 data\060418 25-26\QuantResults\cann scree

Analysis Time6/5/2018 9:18 AMAnalyst NameanordReport Time6/6/2018 9:35 AMReporter NameISP ToxLast Calib Update6/5/2018 9:18 AMBatch StateProcessed

**Analysis Info** 

 Acq Time
 2018-06-04 12:59
 Data File
 cal 4 - 25ng.d

 Sample Type
 Calibration
 Sample Name
 cal 4 - 25ng

**Dilution** 1 **Acq Method** Screen THC 8-2017.m

Position P1-D1 Sample Info

Inj Vol -1 Comment AM 26 Cannabinoid screen



| Results  |       |          |           |            |            |
|----------|-------|----------|-----------|------------|------------|
| Compound | RT    | Response | ISTD Resp | Resp Ratio | Final Conc |
| THC-COOH | 3.426 | 33112    | 56987     | 0.5810     | 26.7907    |
| THC-OH   | 3.473 | 156475   | 616015    | 0.2540     | 25.3764    |
| THC      | 3.820 | 13928    | 47818     | 0.2913     | 25.0828    |

Batch Data Path

I:\Instrument Data\CDA\Instrument 1 LCMSMS\2018 data\060418 25-26\QuantResults\cann scree

Analysis Time Report Time 6/5/2018 9:18 AM 6/6/2018 9:35 AM **Analyst Name** anord **Reporter Name** ISP Tox

Last Calib Update

6/5/2018 9:18 AM

Batch State Processed

**Analysis Info** 

Acq Time Sample Type 2018-06-04 13:06 Calibration

Data File Sample Name

cal 5