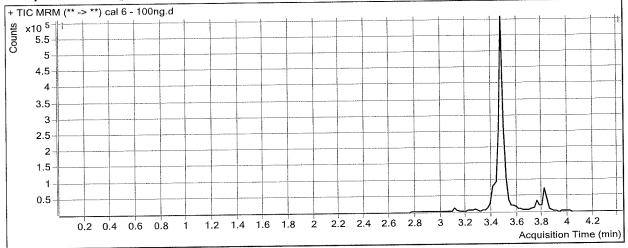

ponse | ISTD Resp | Resp Ratio | Final Conc |
| THC-COOH | 3.426 | 70880    | 68044     | 1.0417     | 47.3493    |
| THC-OH   | 3.473 | 312594   | 643320    | 0.4859     | 48.3391    |
| THC      | 3.820 | 31328    | 53046     | 0.5906     | 49.9162    |

H

Batch Data Path I:\Instrument Data\CDA\Instrument 1 LCMSMS\2018 data\060418 25-26\QuantResults\cann scree

Analysis Time6/5/2018 9:18 AMAnalyst NameanordReport Time6/6/2018 9:35 AMReporter NameISP ToxLast Calib Update6/5/2018 9:18 AMBatch StateProcessed

**Analysis Info** 

 Acq Time
 2018-06-04 13:13
 Data File
 cal 6 - 100ng.d

 Sample Type
 Calibration
 Sample Name
 cal 6 - 100ng

 Dilution
 1
 Acq Method
 Screen THC 8-2017.m

 Position
 P1-F1
 Sample Info

Inj Vol -1 Comment AM 26 Cannabinoid screen

#### **Sample Chromatogram**



| RT    | Response       | ISTD Resp                    | Resp Ratio                                | Final Conc                                              |
|-------|----------------|------------------------------|-------------------------------------------|---------------------------------------------------------|
| 3.426 | 148318         | 67685                        | 2.1913                                    | 98.6558                                                 |
| 3.473 | 691774         | 672347                       | 1.0289                                    | 102.1064                                                |
| 3,820 | 63012          | 51258                        | 1.2293                                    | 102.9127